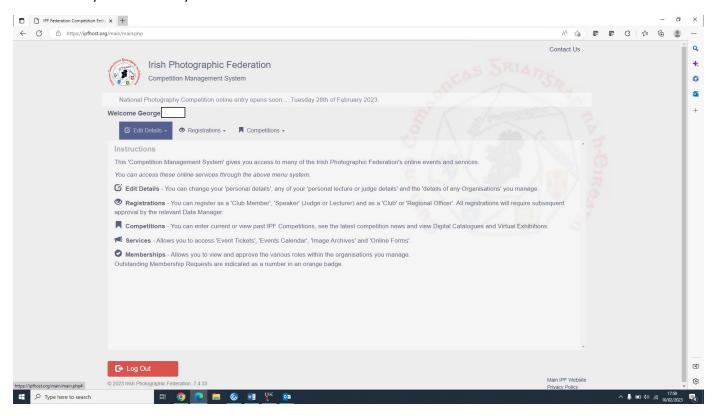

8. You will then be directed to this new web page - Click to return to login page

9. Then you will need to sign in again

10. Now you are in the system and should see this

- 11. Go into the "Edit Details Tab", to insert your full address and phone number details (It's not mandatory, but easier for us to contact you should we need to inform you of any mistakes when uploading images for new competitions, etc.)
- 12. At this point we need to approve your request to upload images, and so please allow 24 hours for this to happen. When this is approved, you will have access to more options, see below