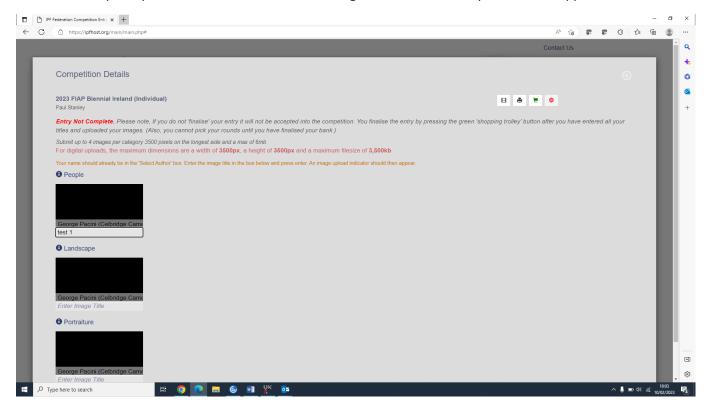

13. Next step is to view open competitions, select "Competitions Tab" and competitions for your "name"

- 14. Select the competition you wish to enter and you will see this screen below.
- 15. At this point you must enter the title of the image first, before the Upload button appears.