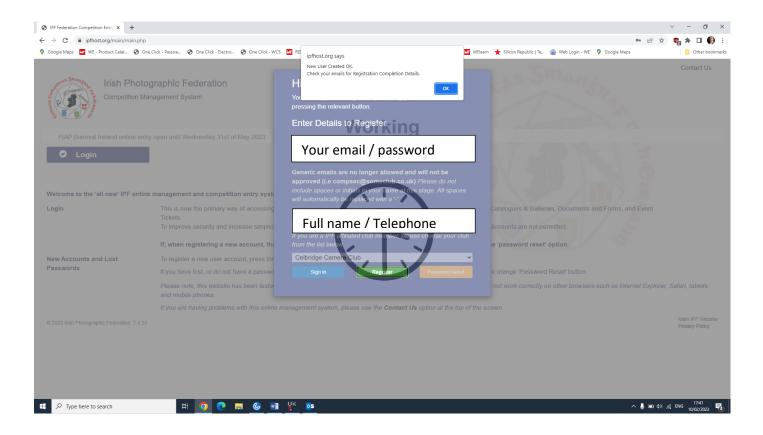

## 4. A few more details are required

- 5. The "New User Created Okay" will pop up and an email will be sent to you.
- 6. Check your SPAM folder if you don' receive within a few minutes

7. Check in to your email to find this – and click the blue link to activate your account