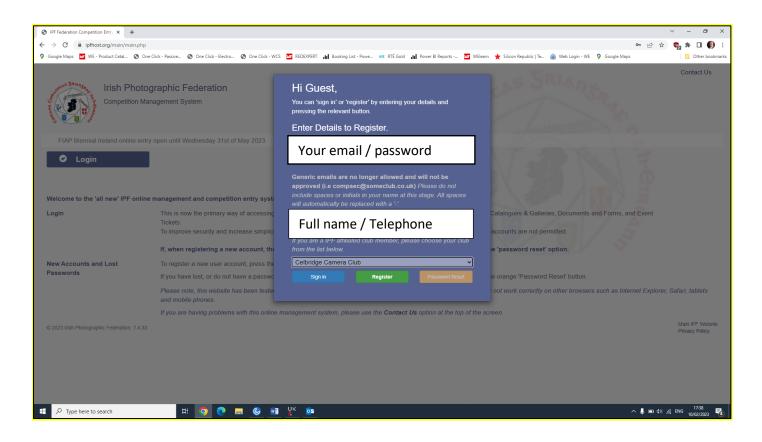

## 4. A few more details are required

- 5. The "New User Created Okay" will pop up and an email will be sent to you.
- 6. Check your SPAM folder if you don' receive within a few minutes

7. Check in to your email to find this – and click the blue link to activate your account