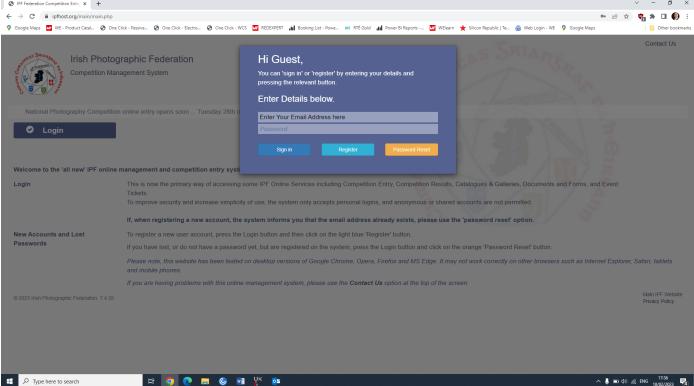

## IPF New Competition Software – 2023 Instructions

- 1. Register yourself and your club at <a href="https://ipfhost.org">https://ipfhost.org</a>
- 2. Click the Login -> Register yourself for the first time only
- 3. The next time, you just need to sign in