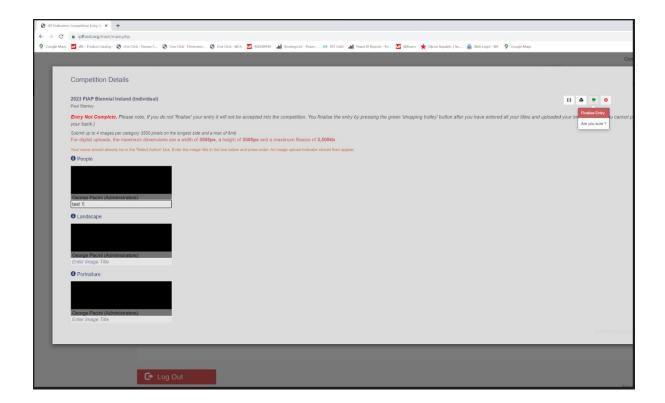

16. You can start and stop this process as many times as you like.

When finished, make sure to "Finalise the entry" – by clicking the Green Shopping trolley

Any questions, please contact both

Jennifer Willis – jcw@ammi.co.uk