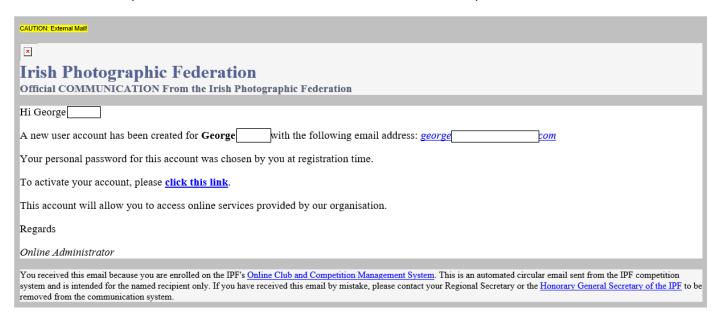

## 4. A few more details are required

- 5. The "New User Created Okay" will pop up and an email will be sent to you.
- 6. Check your SPAM folder if you don' receive within a few minutes

7. Check in to your email to find this – and click the blue link to activate your account