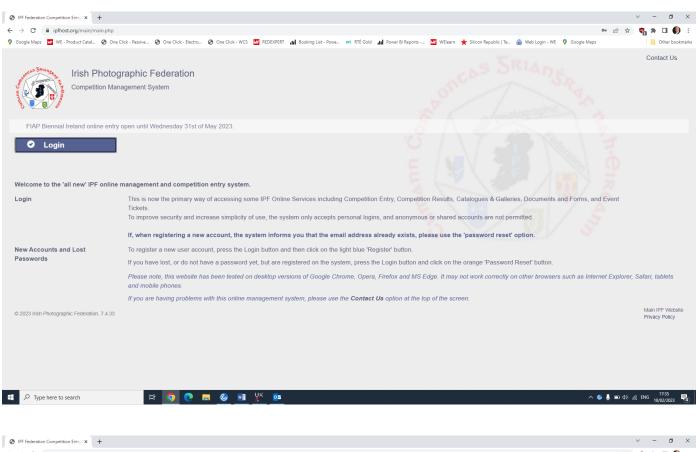

## IPF New Competition Software – 2023 Instructions

- 1. Register yourself and your club at <a href="https://ipfhost.org">https://ipfhost.org</a>
- 2. Click the Login -> Register yourself for the first time only
- 3. The next time, you just need to sign in