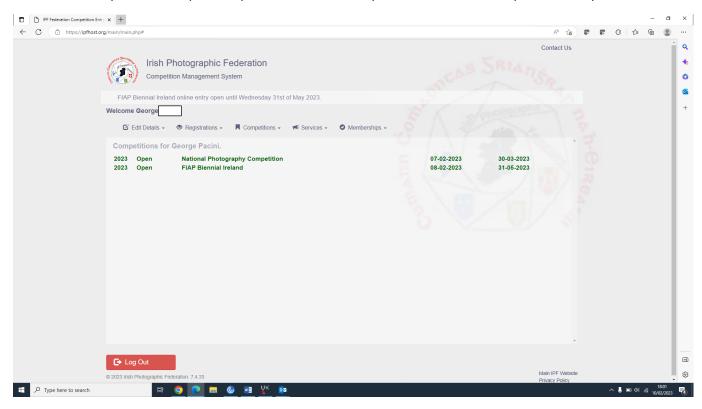

13. Next step is to view open competitions, select "Competitions Tab" and competitions for your "name"

- 14. Select the competition you wish to enter and you will see this screen below.
- 15. At this point you must enter the title of the image first, before the Upload button appears.